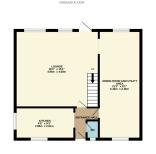

### Front Door To Entrance Hall

## **Downstairs Cloakroom**

#### Kitchen

2.81m x 2.88m (9' 3" x 9' 5")

#### Lounge

4.95m x 4.61m (16' 3" x 15' 1")

### **Dining Room / Potential Bedroom Four**

2.46m x 6.46m (8' 1" x 21' 2")

### Stairs To First Floor Landing

With understairs storage.