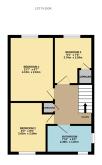

### **Bedroom One**

2.61m x 4.13m (8' 7" x 13' 7")

## **Bedroom Two**

2.56m x 2.82m (8' 5" x 9' 3") Airing cupboard.

# **Bedroom Three**

 $2.28m \times 2.76m \max (7' 6" \times 9' 1" \max)$  With storage cupboard.

### Family Bathroom

2.39m x 1.87m (7' 10" x 6' 2")